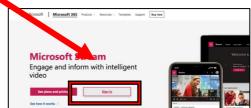

## Microsoft Stream

Your work set may include weblinks to videos and screencasts made available to you by your teachers using Microsoft Stream.

To access Microsoft Stream, go to <a href="https://www.microsoft.com/en-gb/microsoft-365/microsoft-stream">https://www.microsoft.com/en-gb/microsoft-365/microsoft-stream</a> and click on Sign In. Use your school log in to sign in. This is free.

The link may take you to either a collection of videos (called a Channel) or a specific video. The video that you have been sent should then appear and you can click on the Play arrow to play it.